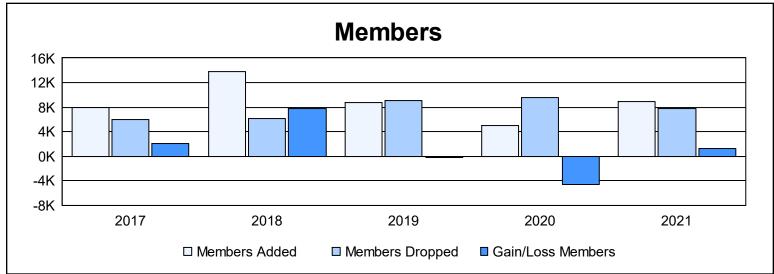

| Year      | New<br>Clubs | Dropped<br>Clubs | Gain/<br>Loss<br>Clubs | New<br>Members | Charter<br>Members | Reinstate<br>Members | Transfer<br>Members | Total<br>Member<br>Added | Total<br>Members<br>Dropped | Gain/<br>Loss<br>Members |
|-----------|--------------|------------------|------------------------|----------------|--------------------|----------------------|---------------------|--------------------------|-----------------------------|--------------------------|
| 2016-2017 | 95           | 71               | 24                     | 4,877          | 2,570              | 416                  | 140                 | 8,003                    | 5,982                       | 2,021                    |
| 2017-2018 | 190          | 41               | 149                    | 8,245          | 4,858              | 611                  | 73                  | 13,787                   | 6,093                       | 7,694                    |
| 2018-2019 | 117          | 94               | 23                     | 4,699          | 3,251              | 485                  | 325                 | 8,760                    | 9,015                       | -255                     |
| 2019-2020 | 80           | 111              | -31                    | 2,413          | 2,124              | 391                  | 69                  | 4,997                    | 9,594                       | -4,597                   |
| 2020-2021 | 136          | 93               | 43                     | 4,592          | 3,733              | 521                  | 132                 | 8,978                    | 7,723                       | 1,255                    |
| Average   | 124          | 82               | 42                     | 4,965          | 3,307              | 485                  | 148                 | 8,905                    | 7,681                       | 1,224                    |